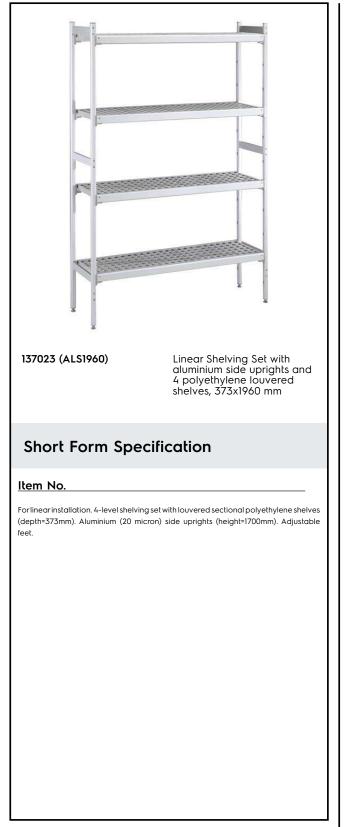

### Uprights

137023 (ALS1960) External dimensions, Width: External dimensions, Depth: External dimensions, Height: Max loading weight: Net weight: 3 1960 mm 373 mm 1700 mm 840;880 kg 34 kg