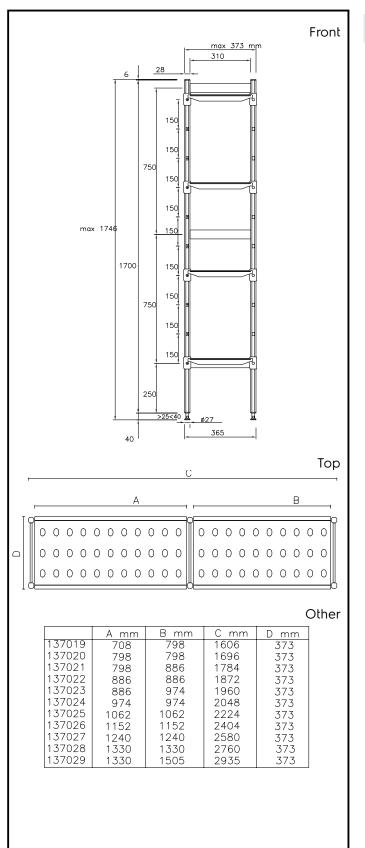

### Uprights

137023 (ALS1960) External dimensions, Width: External dimensions, Depth: External dimensions, Height: Max loading weight: Net weight: 3 1960 mm 373 mm 1700 mm 840;880 kg 34 kg